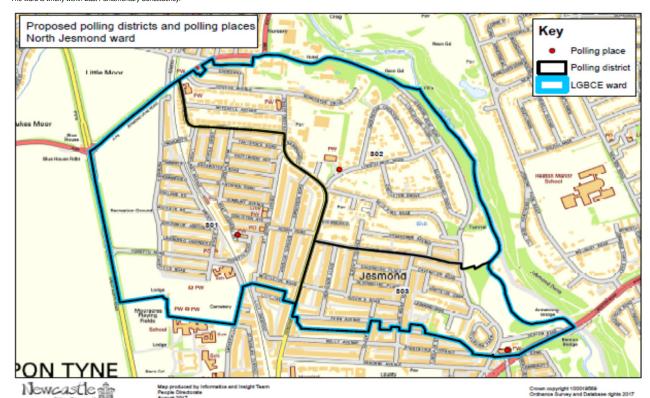

## Ward: North Jesmond (S)

Limited change from the former North Jesmond ward with some electors relocated to South Jesmond and Dene and South Gosforth wards and a small intake from South Jesmond. Existing polling places are retained. The ward is wholly within East Parliamentary Constituency.

| Ward          | Polling place                                 | New<br>Polling<br>District | Old Polling District | Proposed Changes                                                                                                                                                                           |                                                                                                                                                      | Returning Officer Comments                                                      |
|---------------|-----------------------------------------------|----------------------------|----------------------|--------------------------------------------------------------------------------------------------------------------------------------------------------------------------------------------|------------------------------------------------------------------------------------------------------------------------------------------------------|---------------------------------------------------------------------------------|
| North Jesmond | St Hilda's Church Hall, Thornleigh Road       | S01                        | OAE                  | OAE in full, Electors 1 - 3432 Less Streets Tankerville Terrace Henshelwood Terrace Lily Avenue Lily Crescent Norham Place Osbourne Road Otterburn Terrace - Now B01 Total Electors - 3153 | Electors  OAE 3151-3225 (75)  OAE 1084-1110 (26)  OAE 1583-1643 (60)  OAE 1644-1683 (42)  OAE 2056-2069 (14)  OAE 2125-2166 (42)  OAE 2443-2491 (50) | Use polling place in former OAE St Hilda's Church Hall as centrally located     |
| North Jesmond | St George's Church Hall, St George's<br>Close | S02                        | OBE                  | OBE in full, Electors 1 - 1503<br>Less<br>Streets<br>52-14 Jesmond Dene Road – now H01<br>Total Electors - 1477                                                                            | Electors                                                                                                                                             | Use polling place in former OBE St George's<br>Church Hall for voter continuity |
| North Jesmond | Holy Trinity Church, Churchill Gardens        | S03                        | OCE/Part SCE         | OCE in full, Electors 1 - 1400 Less Streets Buston Terrace - now V02 Plus Part SCE Street Fern Avenue Total Electors - 1496                                                                |                                                                                                                                                      | Use polling place in former SCE Holy Trinity<br>Church                          |